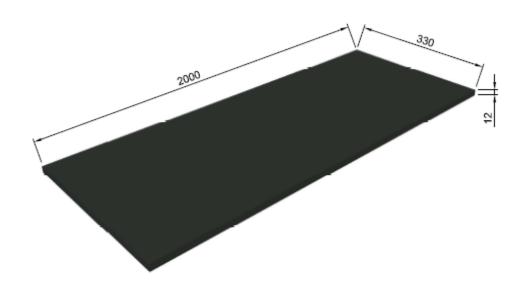

## **Rubber Mats**

Type: B11RM 2.000 x 330 x 12 mm

#### Scope of Application

Non-slip mats for safe passage of catwalks.

#### General Data

Dimension: 2.000x330x12 mm

Material: Rubber Color: Black Weight: 9,8 kg