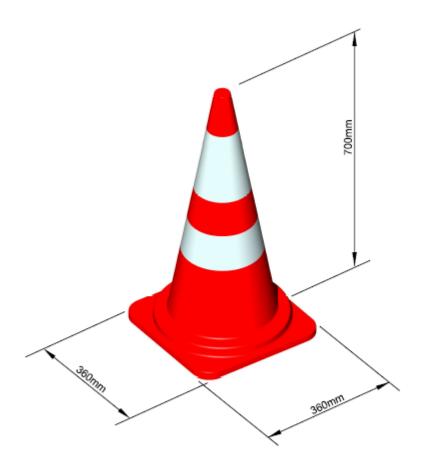

## **Traffic Cone**

Type: B17.1

#### Scope of Application

To secure and shut off roads and paths. Warn against danger points.

#### General Data

Dimension: 360x360x700 mm

Material: Plastic Color: Red / White Weight: 1,5 kg