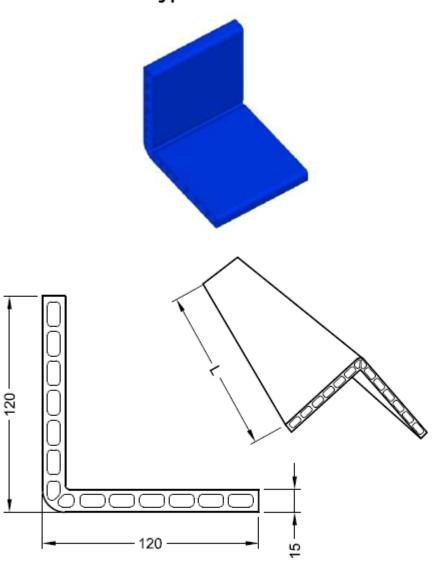

## **Corner Protector**

Type: B11.CB

### Scope of Application

To protect the corners of easily deformable packaging.

#### General Data

Length: On request Dimension: 120x120x15 mm

Material: Plastic Color: Blue Weight: 3,4 kg / m